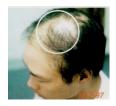

### (2) Scalp Enhancement

- When combined with the application of Hair Plus®, the system can penetrate into scalp tissues to generate hair growth
- Insert both SKIN/HAIR vials into Nano Herbs<sup>®</sup> Light System
- Shine dual lights on the affected areas
- For best results, scan both lights thoroughly across the affected areas

↑ BEFORE

↑ AFTER