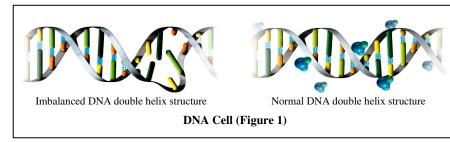

# Nano Herbs® Light

**Revolutionary Acupuncture Technology - Acupuncture Without Needles** 

Dr. Luke Cua, Ph.D, OMD, LAC

Nano Herbs® Light (NHL) is a revolutionary acupuncture technology that allows patients to achieve the results of acupuncture without the use of needles. NHL uses a combination of Traditional Chinese Medicines (Nano Herbs® and Nano Vita® Water) and state of the art technology (Nano Light System – a dual light system that includes BLUE and WHITE lights) to help improve the health and well-being of patients. Chinese Medicine holds the belief that an individual's wellness is measured by whether organs meridian energy and DNA cell structure is in "balance". Certain toxins, including radiation from electronics such as cell phones, computers, cell phone towers and free radicals can damage and cause imbalance of cellular DNA structures, which are the root of many poor health conditions, such as heart attacks, stroke and cancers. Nano Herbs® and Nano Vita® Water use nanotechnology to help heal damaged cells at the atomic/molecular level by restoring the DNA double-helix structure to a healthy, well-balanced state (See Figure 1). When combined with the use of Nano Light System, by (1) inserting Nano Herbs® that target the specific issue and Nano Vita® Water in a glass vials, (2) inserting the vials into the Nano Light System (See Figure 2), and (3) shining and administering the NHL onto acupuncture points and organs, rebalancing and enhancement of cells of acupuncture points and organs¹ are performed via herbal energies and light frequencies.