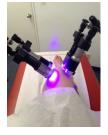

#### (4) Meridian-Organ Rebalance

- See figure 3
- Insert ORGAN vials into the Nano Herbs<sup>®</sup> Light System
- Symptoms to be alleviated include stress, depression, anxiety, insomnia, ADD, ADHD, SAD<sup>2</sup>, autism, many brain central nervous conditions, and ophthalmology issues, place both lights at a 2 to 3 inches to acupuncture points around the eyes and close both eyes
- For fatigue, infertility, male / female hormone imbalance, endocrine, urinary conditions, adrenal issues, anti-aging, digestive and organ issues, place Immune Cream and both lights on navel and other organ points at a 0.25" to 1.5" distance