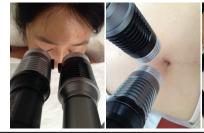

#### (4) Meridian-Organ Rebalance

- See figure 3
- Insert ORGAN vials into the Nano Herbs<sup>®</sup> Light System
- Symptoms to be alleviated include stress, depression, anxiety, insomnia, ADD, ADHD, SAD<sup>2</sup>, autism, many brain central nervous conditions, and ophthalmology issues, place both lights at a 2 to 3 inches to acupuncture points around the eyes and close both eyes
- For fatigue, infertility, male / female hormone imbalance, endocrine, urinary conditions, adrenal issues, anti-aging, digestive and organ issues, place Immune Cream and both lights on navel and other organ points at a 0.25" to 1.5" distance

#### (5) Rebalance of Immune **Systems**

- Insert both IMMUNE vials into the Nano Herbs<sup>®</sup> Light System
- Operates the same way as Meridian-Organ rebalance – shine the dual lights on the navel and other acupuncture points
- For anti-bacterial, anti-virus, anti fungus, flu/cold, immune deficiency and autoimmune issues, shine the NHL on the thymus region