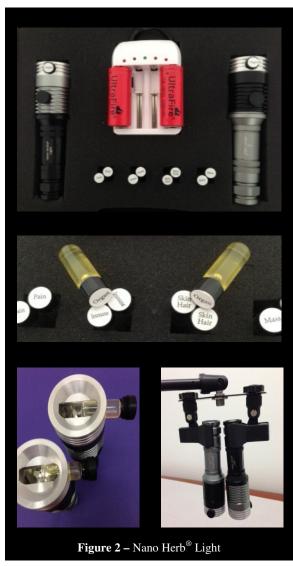

# Nano Herbs® Light

**Revolutionary Acupuncture Technology - Acupuncture Without Needles** 

Dr. Luke Cua, Ph.D, OMD, LAC

Nano Herbs® Light (NHL) is a revolutionary acupuncture technology that allows patients to achieve the results of acupuncture without the use of needles. NHL uses a combination of Traditional Chinese Medicines (Nano Herbs® and Nano Vita® Water) and state of the art technology (Nano Light System – a dual light system that includes BLUE and WHITE lights) to help improve the health and well-being of patients. Chinese Medicine holds the belief that an individual's wellness is measured by whether organs meridian energy and DNA cell structure is in "balance". Certain toxins, including radiation from electronics such as cell phones, computers, cell phone towers and free radicals can damage and cause imbalance of cellular DNA structures, which are the root of many poor health conditions, such as heart attacks, stroke and cancers. Nano Herbs® and Nano Vita® Water use nanotechnology to help heal damaged cells at the atomic/molecular level by restoring the DNA double-helix structure to a healthy, well-balanced state (See Figure 1). When combined with the use of Nano Light System, by (1) inserting Nano Herbs® that target the specific issue and Nano Vita® Water in a glass vials, (2) inserting the vials into the Nano Light System (See Figure 2), and (3) shining and administering the NHL onto acupuncture points and organs, rebalancing and enhancement of cells of acupuncture points and organs¹ are performed via herbal energies and light frequencies.