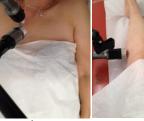

#### (3) Pain Management

- Relief of ankle, foot, elbow, fingers / toes joint, shoulder, neck and back pain, etc.
- Apply the 4 PAIN® herbal cream on the affected areas
- Insert both PAIN vials into Nano Herbs<sup>®</sup> Light System
- Shine dual lights on the affected
- For best results, scan both lights thoroughly across the affected areas