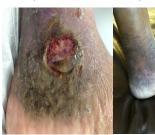

↑ BEFORE

↑ AFTER

## (6) Energy Support for **Cancer Patients**

- Insert both MASS vials into the Nano Herbs<sup>®</sup> Light System
- Shine dual light on the affected
- For best results, scan both lights thoroughly across the affected areas and front and back of the body
- Choose navel, thymus, acupuncture points around the eyes and other important acupuncture points
- See (4) and (5)

↓ AFTER

NHL is versatile and easy to use. A safe distance of 0.25" to 1.5" should be maintained between NHL and the treatment skin area. Each treatment session can last from 5 to 15 minutes and can be performed every one to three days. NHL can be used by practitioners who are not trained in Traditional Chinese Medicine but who would like to extend their capabilities to help their patients.