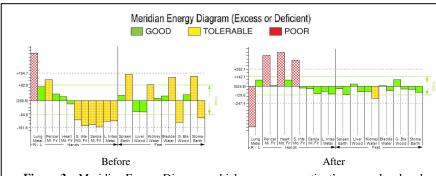

Figure 3 – Meridian Energy Diagram, which measures a patient's energy level and health well-being. The Before and After Diagram demonstrates the patient's improvement after a period of time using Nano Herbs<sup>®</sup> Lights.