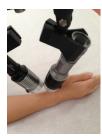

#### (3) Pain Management

- Relief of ankle, foot, elbow, fingers / toes joint, shoulder, neck and back pain, etc.
- Apply the 4 PAIN® herbal cream on the affected areas
- Insert both PAIN vials into Nano Herbs<sup>®</sup> Light System
- Shine dual lights on the affected
- For best results, scan both lights thoroughly across the affected areas